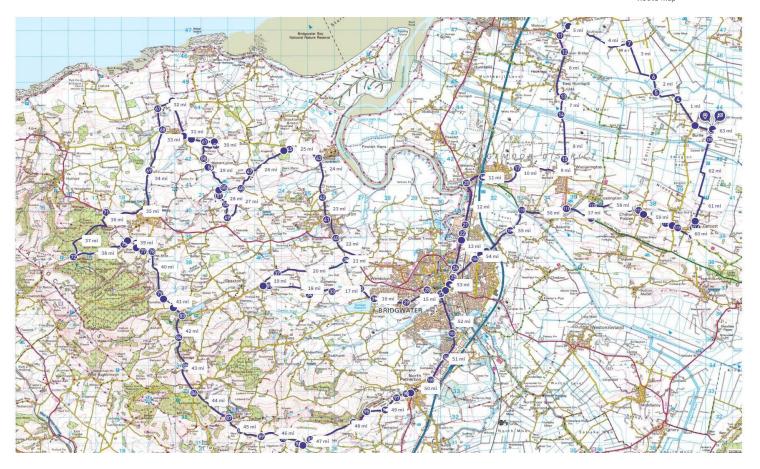

## SATURDAY 3<sup>®</sup> AUGUST 2024

Sample of Route Map

Pip 'n Jay Classique 3 September 2022 Route Map